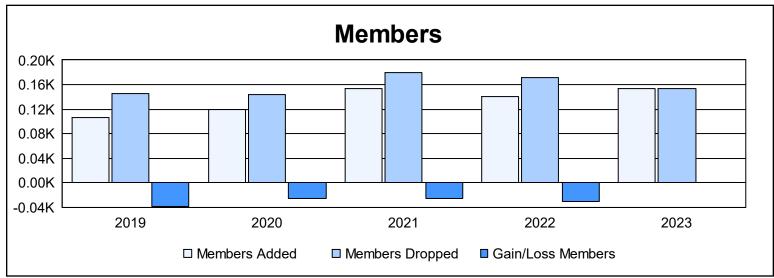

District 18 N As of June 2023 Cumulative

| Year      | New<br>Clubs | Dropped<br>Clubs | Gain/<br>Loss<br>Clubs | New<br>Members | Charter<br>Members | Reinstate<br>Members | Transfer<br>Members | Total<br>Member<br>Added | Total<br>Members<br>Dropped | Gain/<br>Loss<br>Members |
|-----------|--------------|------------------|------------------------|----------------|--------------------|----------------------|---------------------|--------------------------|-----------------------------|--------------------------|
| 2018-2019 | 0            | 1                | -1                     | 91             | 2                  | 4                    | 9                   | 106                      | 145                         | -39                      |
| 2019-2020 | 0            | 0                | 0                      | 99             | 0                  | 7                    | 13                  | 119                      | 144                         | -25                      |
| 2020-2021 | 0            | 3                | -3                     | 137            | 0                  | 12                   | 4                   | 153                      | 179                         | -26                      |
| 2021-2022 | 1            | 3                | -2                     | 105            | 29                 | 3                    | 3                   | 140                      | 171                         | -31                      |
| 2022-2023 | 0            | 2                | -2                     | 137            | 0                  | 14                   | 3                   | 154                      | 153                         | 1                        |
| Average   | 0            | 2                | -2                     | 114            | 6                  | 8                    | 6                   | 134                      | 158                         | -24                      |