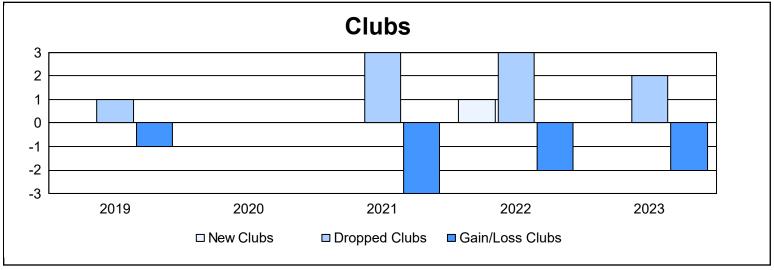

District 18 N As of June 2023 Cumulative

| Year      | New<br>Clubs | Dropped<br>Clubs | Gain/<br>Loss<br>Clubs | New<br>Members | Charter<br>Members | Reinstate<br>Members | Transfer<br>Members | Total<br>Member<br>Added | Total<br>Members<br>Dropped | Gain/<br>Loss<br>Members |
|-----------|--------------|------------------|------------------------|----------------|--------------------|----------------------|---------------------|--------------------------|-----------------------------|--------------------------|
| 2018-2019 | 0            | 1                | -1                     | 91             | 2                  | 4                    | 9                   | 106                      | 145                         | -39                      |
| 2019-2020 | 0            | 0                | 0                      | 99             | 0                  | 7                    | 13                  | 119                      | 144                         | -25                      |
| 2020-2021 | 0            | 3                | -3                     | 137            | 0                  | 12                   | 4                   | 153                      | 179                         | -26                      |
| 2021-2022 | 1            | 3                | -2                     | 105            | 29                 | 3                    | 3                   | 140                      | 171                         | -31                      |
| 2022-2023 | 0            | 2                | -2                     | 137            | 0                  | 14                   | 3                   | 154                      | 153                         | 1                        |
| Average   | 0            | 2                | -2                     | 114            | 6                  | 8                    | 6                   | 134                      | 158                         | -24                      |